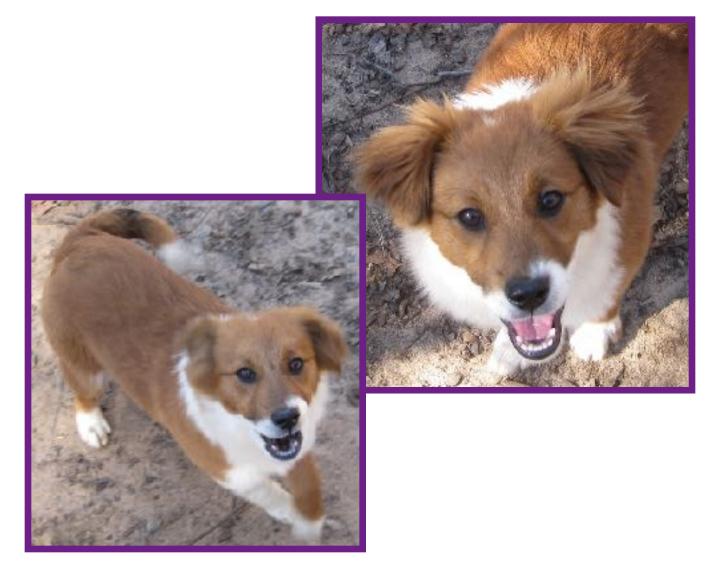

## Chloe

Dog • Sheltie Mix • Puppy • Female • Medium

Chloe is approximately 5 months old as of February 2017. We think she is a Shetland Sheepdog mix. She is a very playful and affectionate puppy with a great personality.